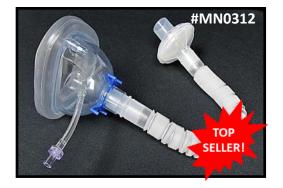

## **XENON CONVENIENCE KITS with safety and convenience in mind!**

| #MN6001     | Air Cushioned Mask, Direct Dose Adapter with Injection Site.                                                             | 20/cs |
|-------------|--------------------------------------------------------------------------------------------------------------------------|-------|
| #MN0306     | Air Cushioned Mask, Bacterial/Viral Filter.                                                                              | 20/cs |
| #MN0308     | Air Cushioned Mask, Direct Dose Adapter with Injection Site, Bacterial/Viral Filter.                                     | 20/cs |
| #MN0309     | TOP SELLER! Air Cushioned Mask, Direct Dose Adapter with Injection Site, Bacterial/Viral Filter, UltraFlex Tubing.       | 20/cs |
| #MN3034     | Air Cushioned Mask, Bacterial/Viral Filter, Ultra-Flex Tubing.                                                           | 20/cs |
| #MN0312     | TOP SELLER! Air Cushioned Mask with Direct Dose Luer-Lock Tube, Bacterial/Viral Filter, Ultra-Flex Tubing.               | 20/cs |
| #MN1213     | SCUBA MOUTHPIECE, Direct Dose Adapter with Injection Site, Bacterial/Viral Filter, Ultra-Flex Tubing, Nose Clip.         | 20/cs |
| #MN2892M    | TOP SELLER! Air Cushioned Mask, Direct Dose Adapter with Injection Site, HEPA Filter, UltraFlex Tubing.                  | 20/cs |
| #MN2700-UFA | MAXIMUM PROTECTION! Air Cushioned Mask, Direct Dose Adapter with Injection Site, Double HEPA Filters, Ultra-Flex Tubing. | 6/cs  |