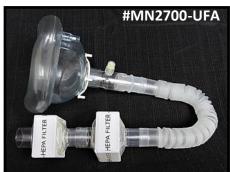

## **XENON CONVENIENCE KITS with safety and convenience in mind!**

| #MN6001     | Air Cushioned Mask, Direct Dose Adapter with Injection Site.                                                             | 20/cs |
|-------------|--------------------------------------------------------------------------------------------------------------------------|-------|
| #MN0306     | Air Cushioned Mask, Bacterial/Viral Filter.                                                                              | 20/cs |
| #MN0308     | Air Cushioned Mask, Direct Dose Adapter with Injection Site, Bacterial/Viral Filter.                                     | 20/cs |
| #MN0309     | TOP SELLER! Air Cushioned Mask, Direct Dose Adapter with Injection Site, Bacterial/Viral Filter, UltraFlex Tubing.       | 20/cs |
| #MN3034     | Air Cushioned Mask, Bacterial/Viral Filter, Ultra-Flex Tubing.                                                           | 20/cs |
| #MN0312     | TOP SELLER! Air Cushioned Mask with Direct Dose Luer-Lock Tube, Bacterial/Viral Filter, Ultra-Flex Tubing.               | 20/cs |
| #MN1213     | SCUBA MOUTHPIECE, Direct Dose Adapter with Injection Site, Bacterial/Viral Filter, Ultra-Flex Tubing, Nose Clip.         | 20/cs |
| #MN2892M    | TOP SELLER! Air Cushioned Mask, Direct Dose Adapter with Injection Site, HEPA Filter, UltraFlex Tubing.                  | 20/cs |
| #MN2700-UFA | MAXIMUM PROTECTION! Air Cushioned Mask, Direct Dose Adapter with Injection Site, Double HEPA Filters, Ultra-Flex Tubing. | 6/cs  |