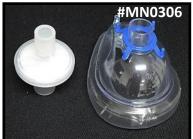

## **XENON CONVENIENCE KITS with safety and convenience in mind!**

| #MN6001     | Air Cushioned Mask, Direct Dose Adapter with Injection Site.                                                             | 20/cs |
|-------------|--------------------------------------------------------------------------------------------------------------------------|-------|
| #MN0306     | Air Cushioned Mask, Bacterial/Viral Filter.                                                                              | 20/cs |
| #MN0308     | Air Cushioned Mask, Direct Dose Adapter with Injection Site, Bacterial/Viral Filter.                                     | 20/cs |
| #MN0309     | TOP SELLER! Air Cushioned Mask, Direct Dose Adapter with Injection Site, Bacterial/Viral Filter, UltraFlex Tubing.       | 20/cs |
| #MN3034     | Air Cushioned Mask, Bacterial/Viral Filter, Ultra-Flex Tubing.                                                           | 20/cs |
| #MN0312     | TOP SELLER! Air Cushioned Mask with Direct Dose Luer-Lock Tube, Bacterial/Viral Filter, Ultra-Flex Tubing.               | 20/cs |
| #MN1213     | SCUBA MOUTHPIECE, Direct Dose Adapter with Injection Site, Bacterial/Viral Filter, Ultra-Flex Tubing, Nose Clip.         | 20/cs |
| #MN2892M    | TOP SELLER! Air Cushioned Mask, Direct Dose Adapter with Injection Site, HEPA Filter, UltraFlex Tubing.                  | 20/cs |
| #MN2700-UFA | MAXIMUM PROTECTION! Air Cushioned Mask, Direct Dose Adapter with Injection Site, Double HEPA Filters, Ultra-Flex Tubing. | 6/cs  |