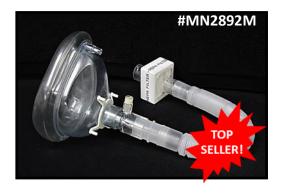

## **XENON CONVENIENCE KITS with safety and convenience in mind!**

| #MN6001     | Air Cushioned Mask, Direct Dose Adapter with Injection Site.                                                             | 20/cs |
|-------------|--------------------------------------------------------------------------------------------------------------------------|-------|
| #MN0306     | Air Cushioned Mask, Bacterial/Viral Filter.                                                                              | 20/cs |
| #MN0308     | Air Cushioned Mask, Direct Dose Adapter with Injection Site, Bacterial/Viral Filter.                                     | 20/cs |
| #MN0309     | TOP SELLER! Air Cushioned Mask, Direct Dose Adapter with Injection Site, Bacterial/Viral Filter, UltraFlex Tubing.       | 20/cs |
| #MN3034     | Air Cushioned Mask, Bacterial/Viral Filter, Ultra-Flex Tubing.                                                           | 20/cs |
| #MN0312     | TOP SELLER! Air Cushioned Mask with Direct Dose Luer-Lock Tube, Bacterial/Viral Filter, Ultra-Flex Tubing.               | 20/cs |
| #MN1213     | SCUBA MOUTHPIECE, Direct Dose Adapter with Injection Site, Bacterial/Viral Filter, Ultra-Flex Tubing, Nose Clip.         | 20/cs |
| #MN2892M    | TOP SELLER! Air Cushioned Mask, Direct Dose Adapter with Injection Site, HEPA Filter, UltraFlex Tubing.                  | 20/cs |
| #MN2700-UFA | MAXIMUM PROTECTION! Air Cushioned Mask, Direct Dose Adapter with Injection Site, Double HEPA Filters, Ultra-Flex Tubing. | 6/cs  |