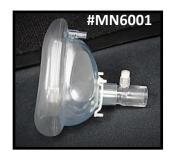

## **XENON CONVENIENCE KITS with safety and convenience in mind!**

| #MN6001     | Air Cushioned Mask, Direct Dose Adapter with Injection Site.                                                             | 20/cs |
|-------------|--------------------------------------------------------------------------------------------------------------------------|-------|
| #MN0306     | Air Cushioned Mask, Bacterial/Viral Filter.                                                                              | 20/cs |
| #MN0308     | Air Cushioned Mask, Direct Dose Adapter with Injection Site, Bacterial/Viral Filter.                                     | 20/cs |
| #MN0309     | TOP SELLER! Air Cushioned Mask, Direct Dose Adapter with Injection Site, Bacterial/Viral Filter, UltraFlex Tubing.       | 20/cs |
| #MN3034     | Air Cushioned Mask, Bacterial/Viral Filter, Ultra-Flex Tubing.                                                           | 20/cs |
| #MN0312     | TOP SELLER! Air Cushioned Mask with Direct Dose Luer-Lock Tube, Bacterial/Viral Filter, Ultra-Flex Tubing.               | 20/cs |
| #MN1213     | SCUBA MOUTHPIECE, Direct Dose Adapter with Injection Site, Bacterial/Viral Filter, Ultra-Flex Tubing, Nose Clip.         | 20/cs |
| #MN2892M    | TOP SELLER! Air Cushioned Mask, Direct Dose Adapter with Injection Site, HEPA Filter, UltraFlex Tubing.                  | 20/cs |
| #MN2700-UFA | MAXIMUM PROTECTION! Air Cushioned Mask, Direct Dose Adapter with Injection Site, Double HEPA Filters, Ultra-Flex Tubing. | 6/cs  |