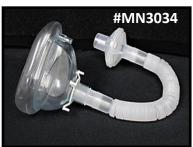

## **XENON CONVENIENCE KITS with safety and convenience in mind!**

| #MN6001     | Air Cushioned Mask, Direct Dose Adapter with Injection Site.                                                             | 20/cs |
|-------------|--------------------------------------------------------------------------------------------------------------------------|-------|
| #MN0306     | Air Cushioned Mask, Bacterial/Viral Filter.                                                                              | 20/cs |
| #MN0308     | Air Cushioned Mask, Direct Dose Adapter with Injection Site, Bacterial/Viral Filter.                                     | 20/cs |
| #MN0309     | TOP SELLER! Air Cushioned Mask, Direct Dose Adapter with Injection Site, Bacterial/Viral Filter, UltraFlex Tubing.       | 20/cs |
| #MN3034     | Air Cushioned Mask, Bacterial/Viral Filter, Ultra-Flex Tubing.                                                           | 20/cs |
| #MN0312     | TOP SELLER! Air Cushioned Mask with Direct Dose Luer-Lock Tube, Bacterial/Viral Filter, Ultra-Flex Tubing.               | 20/cs |
| #MN1213     | SCUBA MOUTHPIECE, Direct Dose Adapter with Injection Site, Bacterial/Viral Filter, Ultra-Flex Tubing, Nose Clip.         | 20/cs |
| #MN2892M    | TOP SELLER! Air Cushioned Mask, Direct Dose Adapter with Injection Site, HEPA Filter, UltraFlex Tubing.                  | 20/cs |
| #MN2700-UFA | MAXIMUM PROTECTION! Air Cushioned Mask, Direct Dose Adapter with Injection Site, Double HEPA Filters, Ultra-Flex Tubing. | 6/cs  |