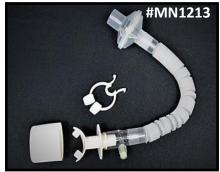

## **XENON CONVENIENCE KITS with safety and convenience in mind!**

| #MN6001     | Air Cushioned Mask, Direct Dose Adapter with Injection Site.                                                             | 20/cs |
|-------------|--------------------------------------------------------------------------------------------------------------------------|-------|
| #MN0306     | Air Cushioned Mask, Bacterial/Viral Filter.                                                                              | 20/cs |
| #MN0308     | Air Cushioned Mask, Direct Dose Adapter with Injection Site, Bacterial/Viral Filter.                                     | 20/cs |
| #MN0309     | TOP SELLER! Air Cushioned Mask, Direct Dose Adapter with Injection Site, Bacterial/Viral Filter, UltraFlex Tubing.       | 20/cs |
| #MN3034     | Air Cushioned Mask, Bacterial/Viral Filter, Ultra-Flex Tubing.                                                           | 20/cs |
| #MN0312     | TOP SELLER! Air Cushioned Mask with Direct Dose Luer-Lock Tube, Bacterial/Viral Filter, Ultra-Flex Tubing.               | 20/cs |
| #MN1213     | SCUBA MOUTHPIECE, Direct Dose Adapter with Injection Site, Bacterial/Viral Filter, Ultra-Flex Tubing, Nose Clip.         | 20/cs |
| #MN2892M    | TOP SELLER! Air Cushioned Mask, Direct Dose Adapter with Injection Site, HEPA Filter, UltraFlex Tubing.                  | 20/cs |
| #MN2700-UFA | MAXIMUM PROTECTION! Air Cushioned Mask, Direct Dose Adapter with Injection Site, Double HEPA Filters, Ultra-Flex Tubing. | 6/cs  |