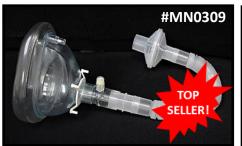

## **XENON CONVENIENCE KITS with safety and convenience in mind!**

| #MN6001     | Air Cushioned Mask, Direct Dose Adapter with Injection Site.                                                             | 20/cs |
|-------------|--------------------------------------------------------------------------------------------------------------------------|-------|
| #MN0306     | Air Cushioned Mask, Bacterial/Viral Filter.                                                                              | 20/cs |
| #MN0308     | Air Cushioned Mask, Direct Dose Adapter with Injection Site, Bacterial/Viral Filter.                                     | 20/cs |
| #MN0309     | TOP SELLER! Air Cushioned Mask, Direct Dose Adapter with Injection Site, Bacterial/Viral Filter, UltraFlex Tubing.       | 20/cs |
| #MN3034     | Air Cushioned Mask, Bacterial/Viral Filter, Ultra-Flex Tubing.                                                           | 20/cs |
| #MN0312     | TOP SELLER! Air Cushioned Mask with Direct Dose Luer-Lock Tube, Bacterial/Viral Filter, Ultra-Flex Tubing.               | 20/cs |
| #MN1213     | SCUBA MOUTHPIECE, Direct Dose Adapter with Injection Site, Bacterial/Viral Filter, Ultra-Flex Tubing, Nose Clip.         | 20/cs |
| #MN2892M    | TOP SELLER! Air Cushioned Mask, Direct Dose Adapter with Injection Site, HEPA Filter, UltraFlex Tubing.                  | 20/cs |
| #MN2700-UFA | MAXIMUM PROTECTION! Air Cushioned Mask, Direct Dose Adapter with Injection Site, Double HEPA Filters, Ultra-Flex Tubing. | 6/cs  |