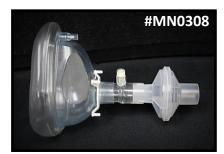

## **XENON CONVENIENCE KITS with safety and convenience in mind!**

| #MN6001     | Air Cushioned Mask, Direct Dose Adapter with Injection Site.                                                             | 20/cs |
|-------------|--------------------------------------------------------------------------------------------------------------------------|-------|
| #MN0306     | Air Cushioned Mask, Bacterial/Viral Filter.                                                                              | 20/cs |
| #MN0308     | Air Cushioned Mask, Direct Dose Adapter with Injection Site, Bacterial/Viral Filter.                                     | 20/cs |
| #MN0309     | TOP SELLER! Air Cushioned Mask, Direct Dose Adapter with Injection Site, Bacterial/Viral Filter, UltraFlex Tubing.       | 20/cs |
| #MN3034     | Air Cushioned Mask, Bacterial/Viral Filter, Ultra-Flex Tubing.                                                           | 20/cs |
| #MN0312     | TOP SELLER! Air Cushioned Mask with Direct Dose Luer-Lock Tube, Bacterial/Viral Filter, Ultra-Flex Tubing.               | 20/cs |
| #MN1213     | SCUBA MOUTHPIECE, Direct Dose Adapter with Injection Site, Bacterial/Viral Filter, Ultra-Flex Tubing, Nose Clip.         | 20/cs |
| #MN2892M    | TOP SELLER! Air Cushioned Mask, Direct Dose Adapter with Injection Site, HEPA Filter, UltraFlex Tubing.                  | 20/cs |
| #MN2700-UFA | MAXIMUM PROTECTION! Air Cushioned Mask, Direct Dose Adapter with Injection Site, Double HEPA Filters, Ultra-Flex Tubing. | 6/cs  |